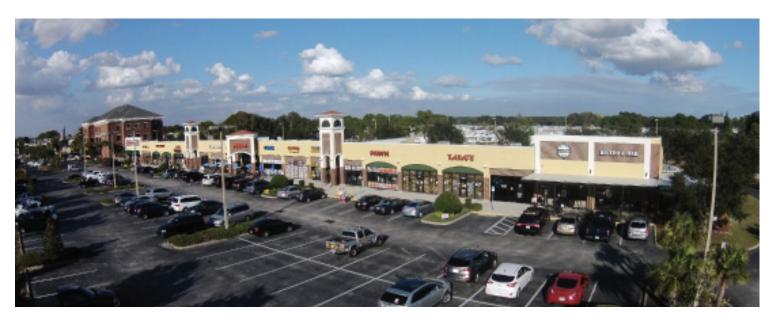

## **Deer Creek Crossings**

42605 - 42681 US Highway 27 Davenport, FL 33837

## PROPERTY HIGHLIGHTS

- 26,956 SF of retail space
- Located off US Hwy 27 in northern Polk County in the Four Corners area
- Situated at the entrance to Deer creek RV Resort, a 950 lot retiree community
- Easy access to I-4. Minutes fromChampionsgate, Orlando, Kissimmee, &Walt Disney World
- Established tenants include Green berg
   Dental, Cricket Wireless, Advance
   America, Ovation Bistro, ad Giovanni's