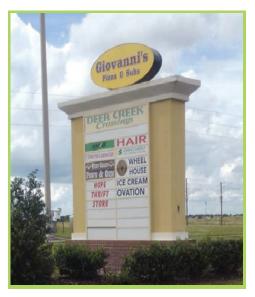

## **Deer Creek Crossings**

42605 - 42681 US Highway 27 Davenport, FL 33837

## PROPERTY HIGHLIGHTS

- 26,956 SF of retail space
- Located off US Hwy 27 in northern Polk County in the Four Corners area
- Situated at the entrance to Deer creek RV Resort, a 950 lot retiree community
- Easy access to I-4. Minutes fromChampionsgate, Orlando, Kissimmee, &Walt Disney World
- Established tenants include Green berg
   Dental, Cricket Wireless, Advance
   America, Ovation Bistro, ad Giovanni's