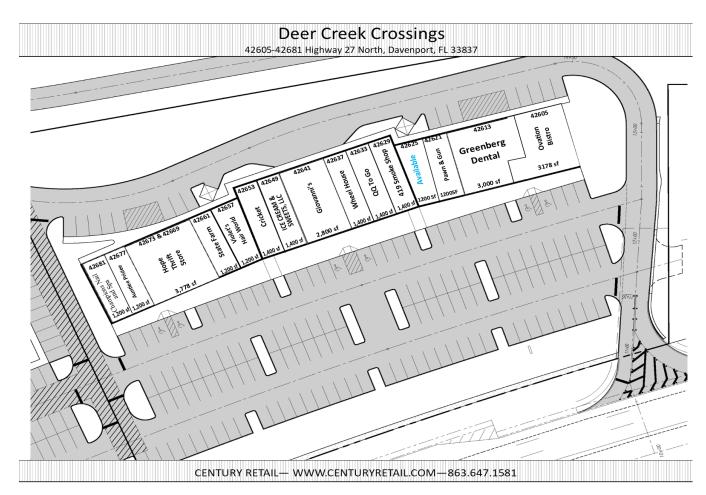

## **Deer Creek Crossings**

42605 - 42681 US Highway 27 Davenport, FL 33837

## PROPERTY HIGHLIGHTS

- 26,956 SF of retail space
- Located off US Hwy 27 in northern Polk County in the Four Corners area
- Situated at the entrance to Deer creek RV Resort, a 950 lot retiree community
- Easy access to I-4. Minutes fromChampionsgate, Orlando, Kissimmee, &Walt Disney World
- Established tenants include Green berg
   Dental, Cricket Wireless, Advance
   America, Ovation Bistro, ad Giovanni's