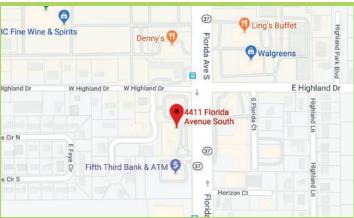

Courtyard Center 4411 - 4419 S Florida Avenue Lakeland, FL 33813



## **PROPERTY HIGHLIGHTS**

- 8029 SF of retail space
- Unique property in a convenient South Lakeland location
- Beautiful courtyard separating the two retail buildings
- Great visibility from multiple intersec tions on busy South Florida Avenue
- Located within minutes of the Polk Parkway, LRMC, and Watson Clinic
- Signage available





NATALIE IMIG LEASING REPRESENTATIVE (863) 647 - 1581 x 215 | natalie@centuryretail.com WWW.CENTURYRETAIL.com

This offering is subject to errors, omissions, changes, prior sales, or withdrawl wihout notice.





Courtyard Center 4411 - 4419 S Florida Avenue Lakeland, FL 33813



CENTURY RETAIL— WWW.CENTURYRETAIL.COM—863.647.1581



| DEMOGRAPHICS                        | 1-MILE   | 3-MILE   | 5-MILE   |
|-------------------------------------|----------|----------|----------|
|                                     |          |          |          |
| Avg. HH Income                      | \$87,795 | \$89,470 | \$77,268 |
| # Households                        | 2,831    | 23,994   | 55,899   |
| Population                          | 7,279    | 59,768   | 145,775  |
| Daytime Population (To