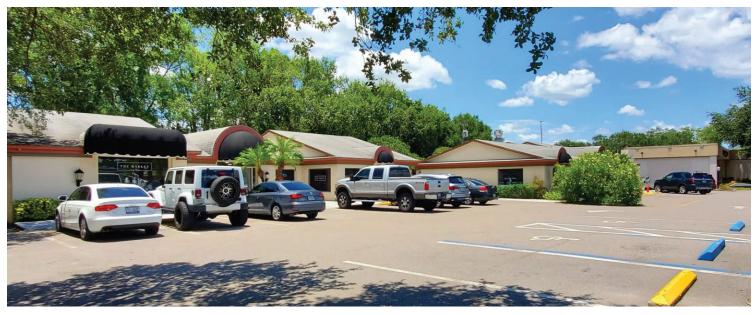

Courtyard Center 4411 - 4419 S Florida Avenue Lakeland, FL 33813

## **PROPERTY HIGHLIGHTS**

- 8029 SF of retail space
- Unique property in a convenient South Lakeland location
- Beautiful courtyard separating the two retail buildings
- Great visibility from multiple intersec tions on busy South Florida Avenue
- Located within minutes of the Polk Parkway, LRMC, and Watson Clinic
- Signage available