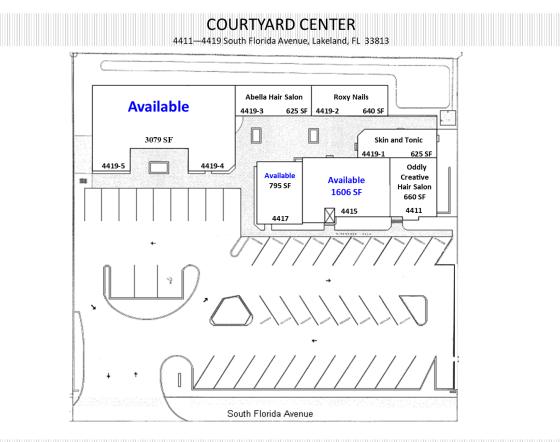

Courtyard Center 4411 - 4419 S Florida Avenue Lakeland, FL 33813

## **PROPERTY HIGHLIGHTS**

- 8029 SF of retail space
- Unique property in a convenient South Lakeland location
- Beautiful courtyard separating the two retail buildings
- Great visibility from multiple intersec tions on busy South Florida Avenue
- Located within minutes of the Polk Parkway, LRMC, and Watson Clinic
- Signage available