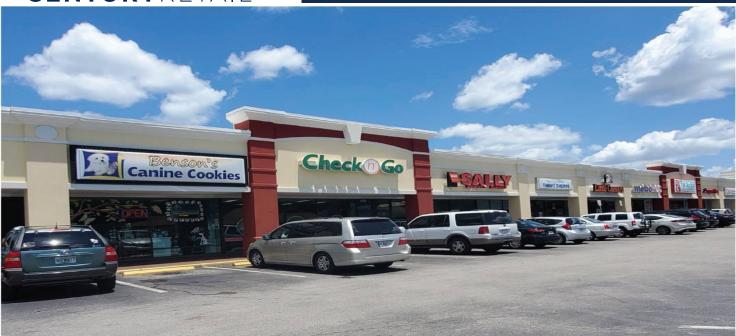

## **PROPERTY HIGHLIGHTS**

- 29,482 SF of retail space
- Prime location at the signalized inter section of S Florida Ave & Edgewood Dr
- Premier shopping center in one of the most sought after Lakeland locations
- High traffic area with excellent visibili
   ty. Minutes from Lakeside Village &
   Lake Hollingsworth Residential area
- Excellent long term tenants include
   Fat Jacks Diner, Sally Beauty Supply,
   Little Ceasars, Metro PCS and more!
- Tenant improvement allowance availble
- Ample parking area