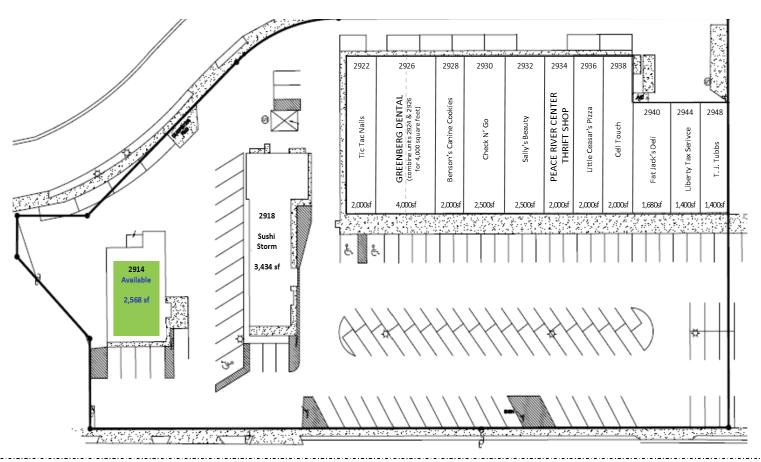

## **PROPERTY HIGHLIGHTS**

- 29,482 SF of retail space
- Prime location at the signalized inter section of S Florida Ave & Edgewood Dr
- Premier shopping center in one of the most sought after Lakeland locations
- High traffic area with excellent visibili
   ty. Minutes from Lakeside Village &
   Lake Hollingsworth Residential area
- Excellent long term tenants include
   Fat Jacks Diner, Sally Beauty Supply,
   Little Ceasars, Metro PCS and more!
- Tenant improvement allowance availble
- Ample parking area