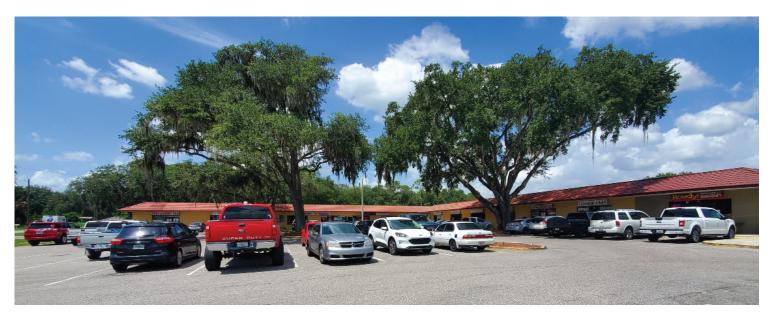

## PROPERTY HIGHLIGHTS

- 22.700 SF retail Center
- High visibility on US Hwy 98 North
- Located just North of Lakeland Square
   Mall & Sam's Club
- Units available 1200 SF
- Tenant Improvement Allowance avail able
- Ample parking area
- Signage availability