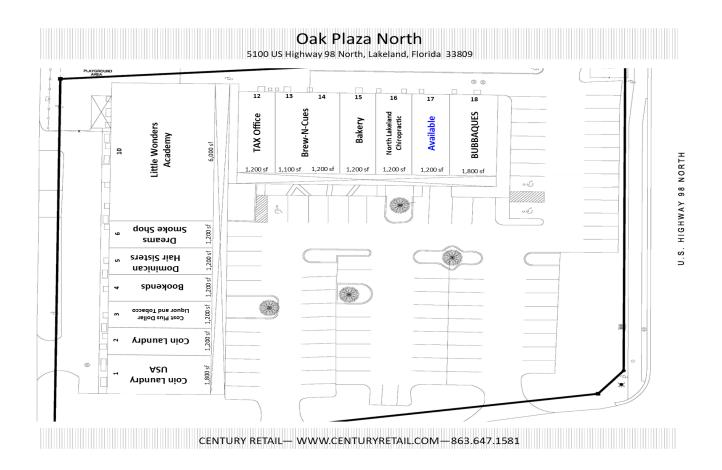

## PROPERTY HIGHLIGHTS

- 22.700 SF retail Center
- High visibility on US Hwy 98 North
- Located just North of Lakeland Square
   Mall & Sam's Club
- Units available 1200 SF
- Tenant Improvement Allowance avail able
- Ample parking area
- Signage availability