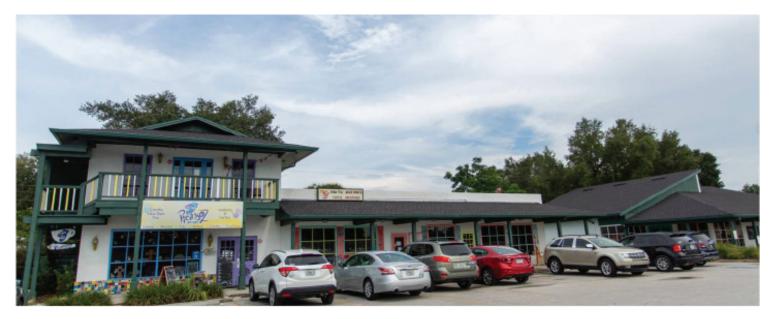

## **Shoppes at Hallam**

4604 - 4688 Cleveland Heights Blvd. Lakeland. FL 33813

## **PROPERTY HIGHLIGHTS**

- 27,398 SF of neighborhood center in a dense residential market
- Spaces available from 1000 SF
- Boutique center w/ a unique tenant mix
- Located in desirable South Lakeland at the signalized intersection of Cleveland Heights Blvd & Hallam Dr.
- Ample parking area
- Excellent visability from Cleveland
   Heights Blvd
- Established tenants include 7-11 Gas
   Station, Subway, Picasso's Cup, Lakeland
   Group Fitness and more!