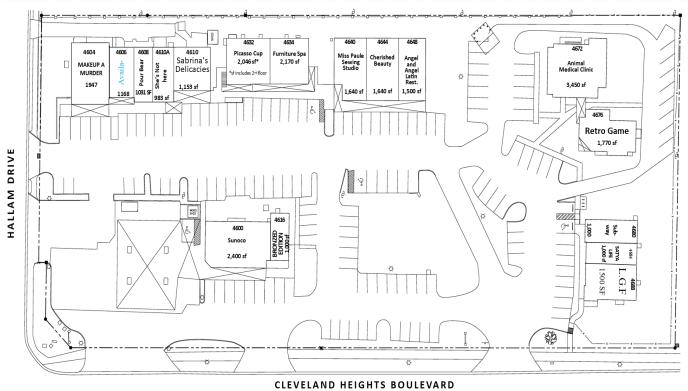

## **PROPERTY HIGHLIGHTS**

- 27,398 SF of neighborhood center in a dense residential market
- Spaces available from 1000 SF
- Boutique center w/ a unique tenant mix
- Located in desirable South Lakeland at the signalized intersection of Cleveland Heights Blvd & Hallam Dr.
- Ample parking area
- Excellent visability from Cleveland
   Heights Blvd
- Established tenants include 7-11 Gas
   Station, Subway, Picasso's Cup, Lakeland
   Group Fitness and more!