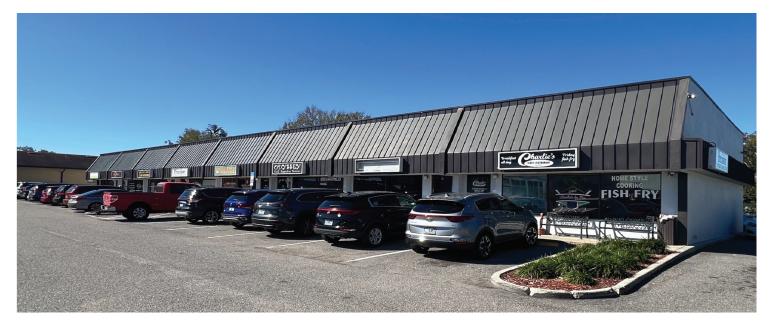

## Lakeland Hills Plaza

2614 Lakeland Hills Blvd Lakeland, FL 33805

## **PROPERTY HIGHLIGHTS**

- 7,520 SF of retail space
- Located at the signalized intersection of Lakeland Hills Blvd & Granda St
- Excellent visibility at busy intersection in a high traffic area
- Located within minutes of Lakeland
   Reginal Health, Watson Clinic, & Joker
   Marchant Stadium
- Easy access to I-4, Hwy 98N, and Memorial Blvd
- Long term tenants include Audibel
   Hearing Center, Advance America, Char
   lie's Family Restaurant & More!