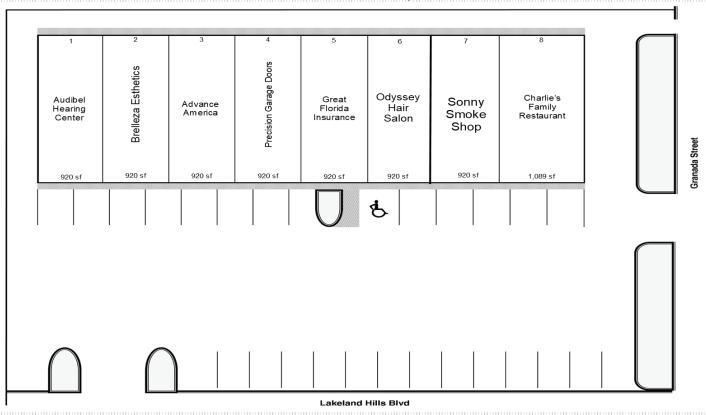

## **PROPERTY HIGHLIGHTS**

- 7,520 SF of retail space
- Located at the signalized intersection of Lakeland Hills Blvd & Granda St
- Excellent visibility at busy intersection in a high traffic area
- Located within minutes of Lakeland
   Reginal Health, Watson Clinic, & Joker
   Marchant Stadium
- Easy access to I-4, Hwy 98N, and Memorial Blvd
- Long term tenants include Audibel
   Hearing Center, Advance America, Char
   lie's Family Restaurant & More!