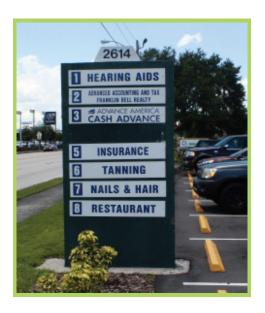

## Lakeland Hills Plaza

2614 Lakeland Hills Blvd Lakeland, FL 33805

## **PROPERTY HIGHLIGHTS**

- 7,520 SF of retail space
- Located at the signalized intersection of Lakeland Hills Blvd & Granda St
- Excellent visibility at busy intersection in a high traffic area
- Located within minutes of Lakeland
   Reginal Health, Watson Clinic, & Joker
   Marchant Stadium
- Easy access to I-4, Hwy 98N, and Memorial Blvd
- Long term tenants include Audibel
   Hearing Center, Advance America, Char
   lie's Family Restaurant & More!