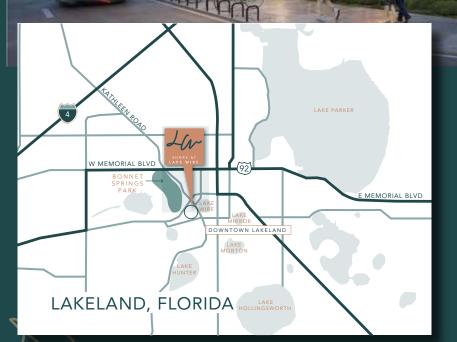

#### LAKELAND'S NEWEST DESTINATION

The Shops at Lake Wire is the front door to the new luxury mixed-use community in the heart of Downtown West. 15,749 SF of retail space is available for chef-driven restaurants and vibrant retailers.