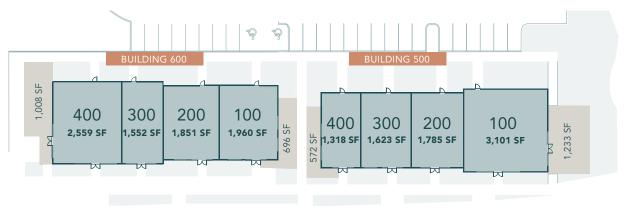

#### PRIME RETAIL SPACE AVAILABLE:

Open floorplans ranging from 1,318 - 3,101 SF

Four end-cap locations with patios, perfect for chef-driven restaurant concepts

Ideally suited for restaurants, boutique shopping, coffee shop/bakery, specialty fitness studios

Prominant visibility from Sikes Blvd (31,000 VPD) and George Jenkins Blvd (17,000 VPD)

Ample parking to accommodate any combination of retail uses