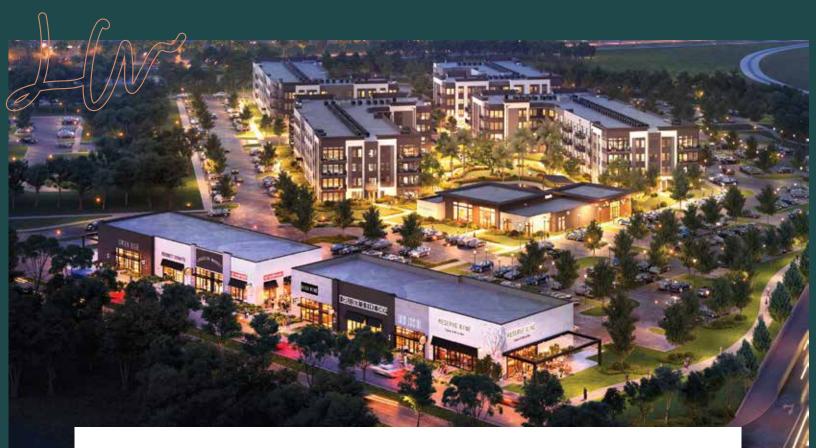

### SHOPS AT LAKE WIRE

RESERVE WINE

#### LAKELAND'S NEWEST DESTINATION

The Shops at Lake Wire is the front door to the new luxury mixed-use community in the heart of Downtown West. 15,749 SF of retail space is available for chef-driven restaurants and vibrant retailers.